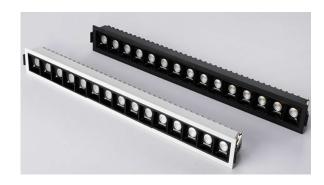

## **IL-12X1W3K**

## CONSTRUCTION

- Die-cast Aluminum housing
- Acrylic Lens diffuser
- Remote constant current driver included
- Dimming Option Available
- Dimensions (LxWxH: 330x45x40mm)
- Cutout Dimensions 320x35mm
- IP40

## **TECHNICAL DETAILS**

- High quality OSRAM SMD LED
- CRI 85
- Power 24W ( 12 LEDs )
- Lumens 2250Lm
- Beam angle 45°
- Life Hours 50,000Hrs
- Operating Voltage 220-240V, 50/60Hz
- Rated ambient temperature: -20°C to 45°C