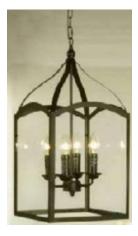

## Model: IL-9853-H

A classic decorative outdoor suspended light is typically an ornamental fixture designed to be hung from a ceiling or structure, offering both ambient and task lighting for outdoor spaces like patios, gardens, or entryways. These lights often feature a timeless aesthetic, using materials like metal and glass to create a sophisticated and inviting atmosphere.

## **Technical Data**

Stainless Steel 304 Housing : Diffuser : Glass Installation Type : Hanging Mounted Dimensions (LxWxH) 280x280x540mm : Light Source E14 No. of Light Source 4 : Powder Coated - White / Black Finish IP Rating : IP20