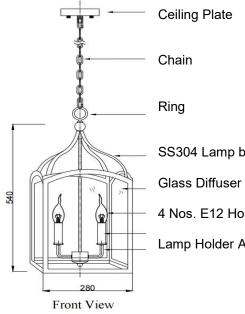

## **Technical Data**

Stainless Steel 304 Housing : Diffuser : Glass Installation Type : Hanging Mounted Dimensions (LxWxH) 280x280x540mm : Light Source E14 No. of Light Source 4 : Powder Coated - White / Black Finish IP Rating : IP20

SS304 Lamp body

- 4 Nos. E12 Holder
- Lamp Holder Arm