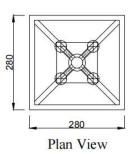

## **Technical Data**

Stainless Steel 304 Housing : Diffuser : Glass Installation Type : Hanging Mounted Dimensions (LxWxH) 280x280x540mm : Light Source E14 No. of Light Source 4 : Powder Coated - White / Black Finish IP Rating : IP20